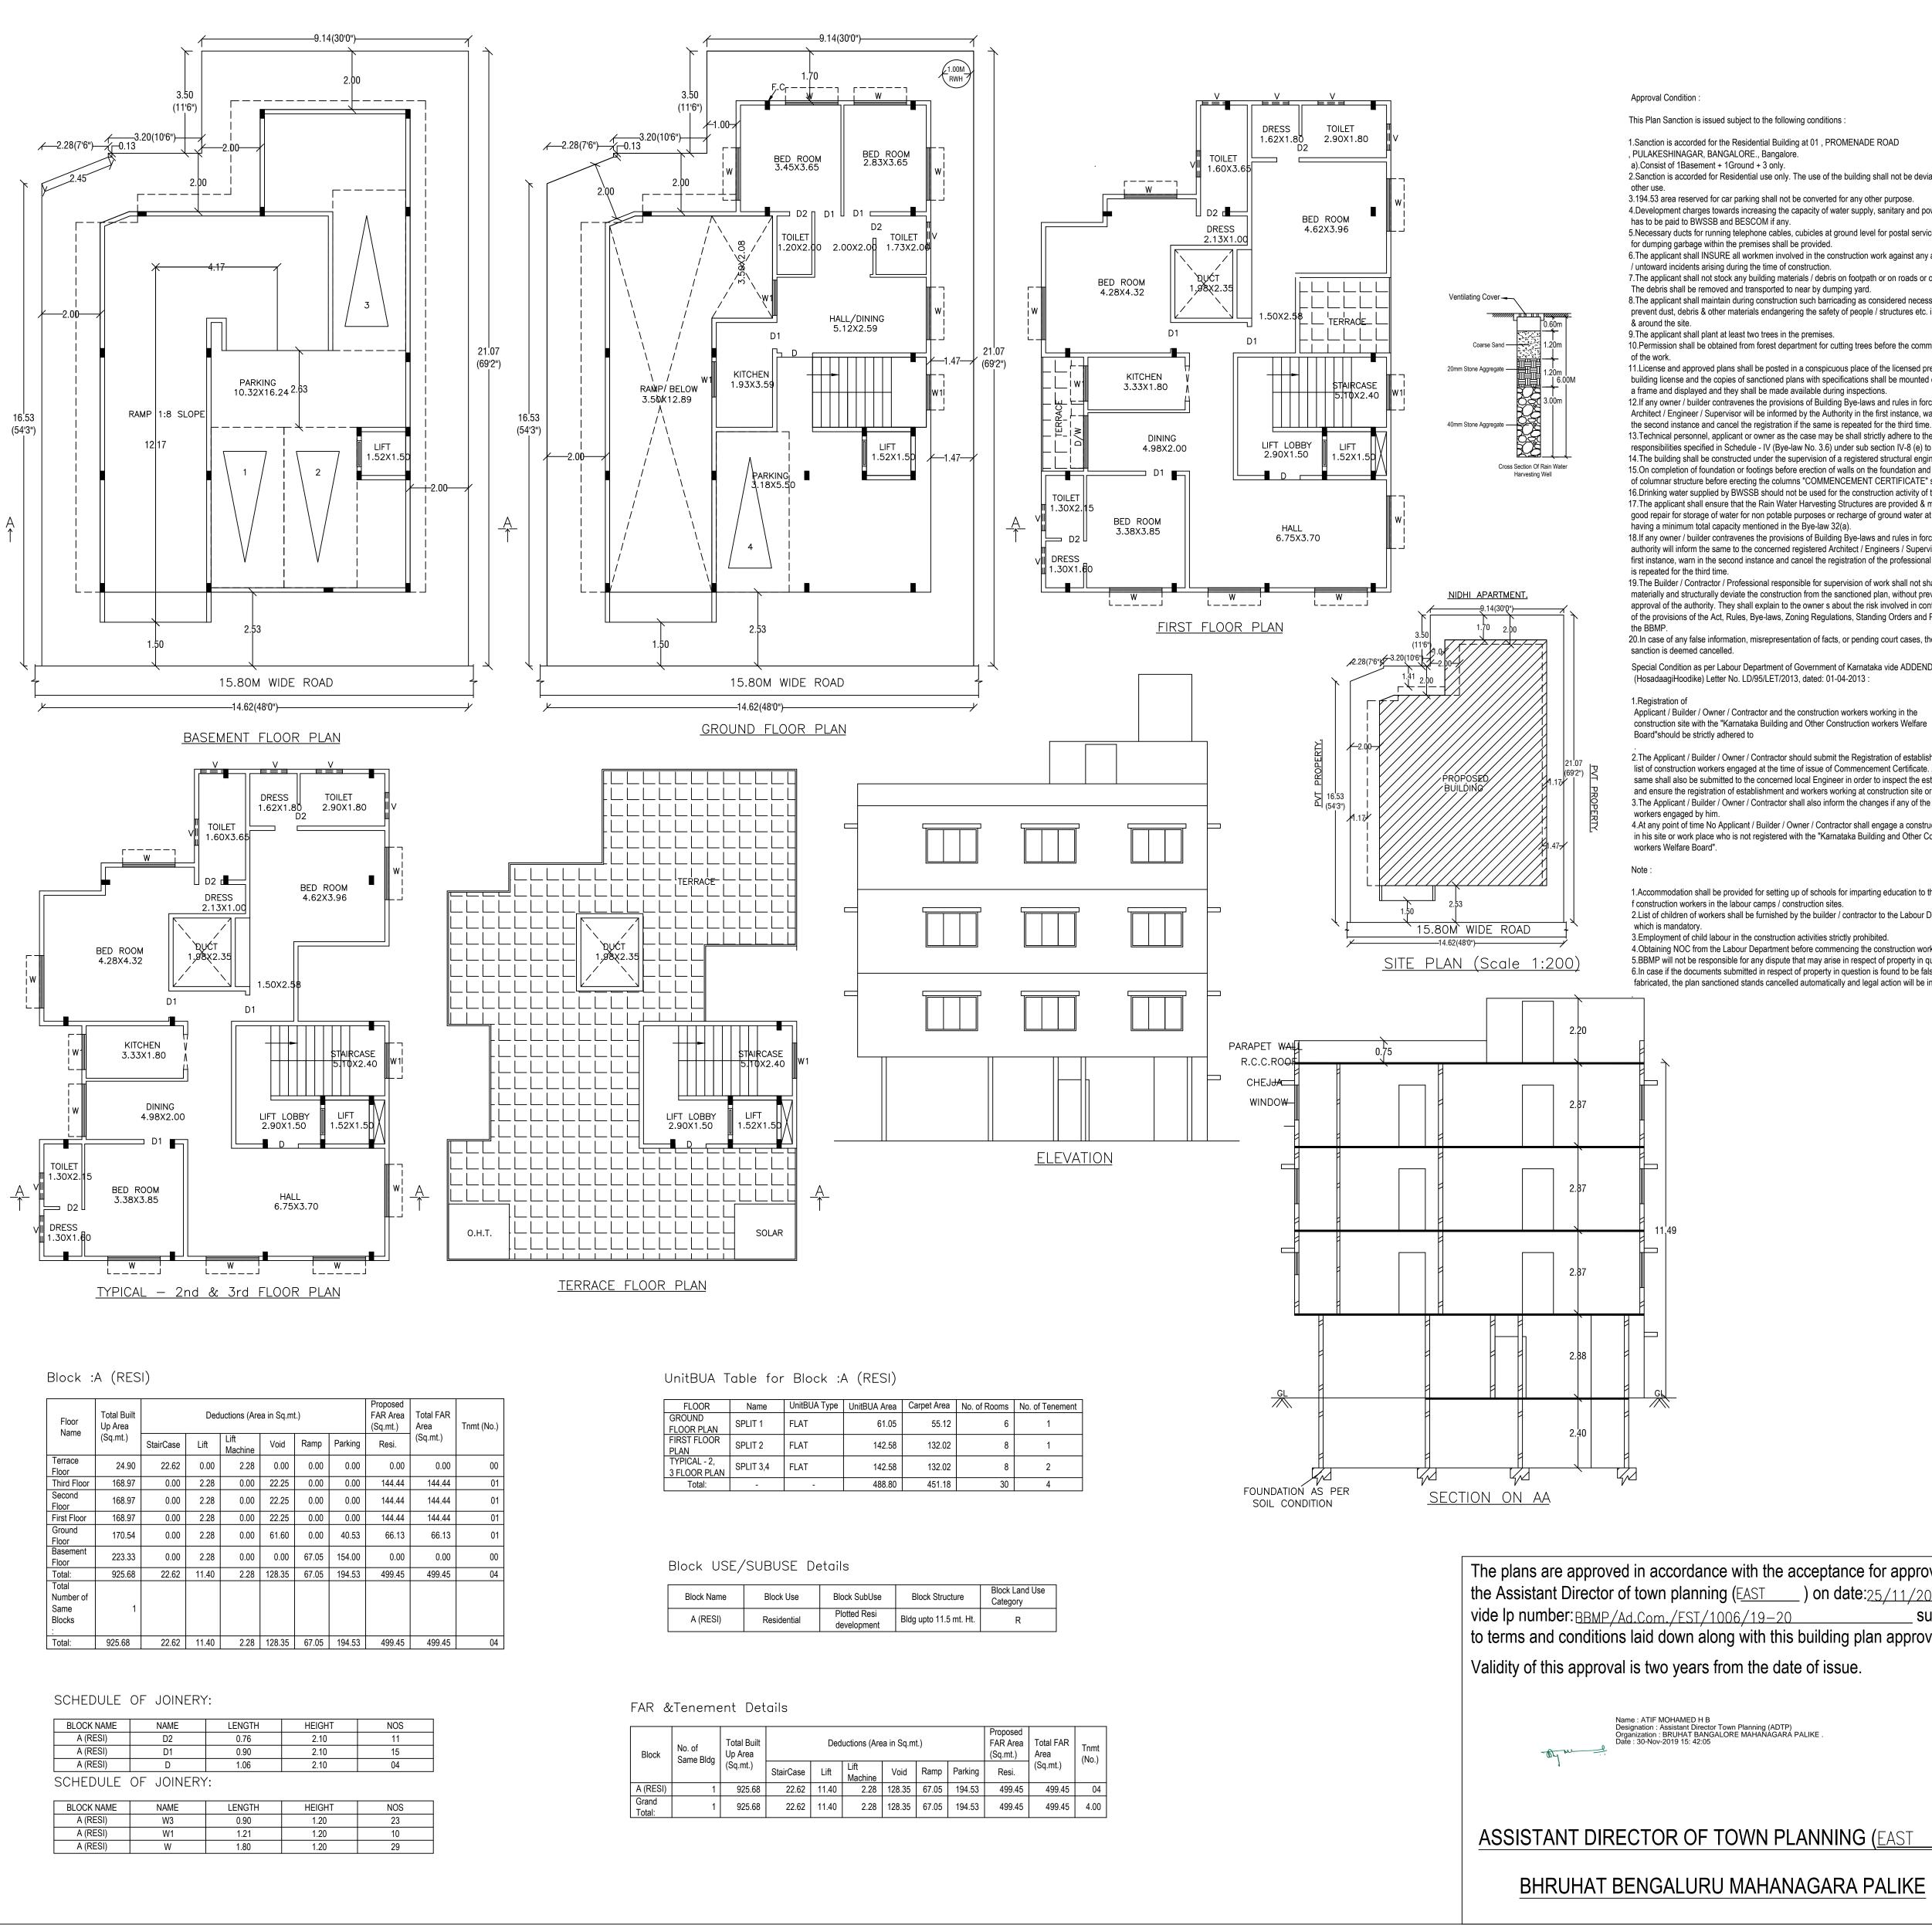

| Floor<br>Name                        | Total Built<br>Up Area<br>(Sq.mt.) | Deductions (Area in Sq.mt.) |       |                 |        |       |         | Proposed<br>FAR Area<br>(Sq.mt.) | Total FAR<br>Area | Tnmt (No.) |
|--------------------------------------|------------------------------------|-----------------------------|-------|-----------------|--------|-------|---------|----------------------------------|-------------------|------------|
|                                      |                                    | StairCase                   | Lift  | Lift<br>Machine | Void   | Ramp  | Parking | Resi.                            | (Sq.mt.)          |            |
| Terrace<br>Floor                     | 24.90                              | 22.62                       | 0.00  | 2.28            | 0.00   | 0.00  | 0.00    | 0.00                             | 0.00              | 00         |
| Third Floor                          | 168.97                             | 0.00                        | 2.28  | 0.00            | 22.25  | 0.00  | 0.00    | 144.44                           | 144.44            | 01         |
| Second<br>Floor                      | 168.97                             | 0.00                        | 2.28  | 0.00            | 22.25  | 0.00  | 0.00    | 144.44                           | 144.44            | 01         |
| First Floor                          | 168.97                             | 0.00                        | 2.28  | 0.00            | 22.25  | 0.00  | 0.00    | 144.44                           | 144.44            | 01         |
| Ground<br>Floor                      | 170.54                             | 0.00                        | 2.28  | 0.00            | 61.60  | 0.00  | 40.53   | 66.13                            | 66.13             | 01         |
| Basement<br>Floor                    | 223.33                             | 0.00                        | 2.28  | 0.00            | 0.00   | 67.05 | 154.00  | 0.00                             | 0.00              | 00         |
| Total:                               | 925.68                             | 22.62                       | 11.40 | 2.28            | 128.35 | 67.05 | 194.53  | 499.45                           | 499.45            | 04         |
| Total<br>Number of<br>Same<br>Blocks | 1                                  |                             |       |                 |        |       |         |                                  |                   |            |
|                                      | 005.00                             | 00.00                       | 44.40 | 0.00            | 400.05 | 07.05 | 404 50  | 400.45                           | 400.45            | 04         |

| BLOCK NAME | NAME       | LENGTH     | HEIGHT | NOS |  |
|------------|------------|------------|--------|-----|--|
| A (RESI)   | D2         | 0.76       | 2.10   | 11  |  |
| A (RESI)   | D1         | 0.90       | 2.10   | 15  |  |
| A (RESI)   | D          | 1.06       | 2.10   | 04  |  |
| SCHEDULE   | OF JOINERY | <b>·</b> : |        |     |  |
| BLOCK NAME | NAME       | LENGTH     | HEIGHT | NOS |  |
| A (RESI)   | W3         | 0.90       | 1.20   | 23  |  |
| A (RESI)   | W1         | 1.21       | 1.20   | 10  |  |
| A (RESI)   | W          | 1.80       | 1 20   | 29  |  |

| FLOOR        | Name      | UnitBUA Type |  |  |
|--------------|-----------|--------------|--|--|
| GROUND       | SPLIT 1   | FLAT         |  |  |
| FLOOR PLAN   | SFLITT    |              |  |  |
| FIRST FLOOR  | SPLIT 2   | FLAT         |  |  |
| PLAN         | SFLITZ    |              |  |  |
| TYPICAL - 2, | SPLIT 3,4 | FLAT         |  |  |
| 3 FLOOR PLAN | SFLIT 5,4 | FLAT         |  |  |
| Tatal        |           |              |  |  |

| Block Name | Block Use   | Block         |
|------------|-------------|---------------|
| A (RESI)   | Residential | Plott<br>deve |
|            |             |               |

| Block           | No. of<br>Same Bldg | Total Built<br>Up Area | Deduc     |       |  |  |
|-----------------|---------------------|------------------------|-----------|-------|--|--|
|                 | Same Blug           | (Sq.mt.)               | StairCase | Lift  |  |  |
| A (RESI)        | 1                   | 925.68                 | 22.62     | 11.40 |  |  |
| Grand<br>Total: | 1                   | 925.68                 | 22.62     | 11.40 |  |  |

|                                                                                                                                            |                                                                                                                                                                       |                                  | COLOF                                       |                                         |                       |                      |                |                                     | SCALE :                 | 1:100    |  |
|--------------------------------------------------------------------------------------------------------------------------------------------|-----------------------------------------------------------------------------------------------------------------------------------------------------------------------|----------------------------------|---------------------------------------------|-----------------------------------------|-----------------------|----------------------|----------------|-------------------------------------|-------------------------|----------|--|
| <i>i</i>                                                                                                                                   |                                                                                                                                                                       |                                  |                                             | UNDARY                                  |                       |                      |                |                                     |                         |          |  |
| tions :<br>PROMENADE ROAD                                                                                                                  |                                                                                                                                                                       |                                  | PROPOS                                      | ED WORK (CO<br>G (To be retained        |                       | REA)                 |                |                                     |                         |          |  |
| of the building shall not be deviated to any                                                                                               | ARFA STA                                                                                                                                                              | ATEMENT (BBMP)                   |                                             | G (To be demolis                        | NO.: 1.0.11           |                      |                |                                     |                         |          |  |
| ted for any other purpose.<br>f water supply, sanitary and power main                                                                      | PROJECT                                                                                                                                                               | DETAIL:                          | /                                           | VERSION DATE: 01/11/2018                |                       |                      |                |                                     |                         |          |  |
| at ground level for postal services & space                                                                                                | Authority: BBMP<br>Inward_No:<br>BBMP/Ad.Com./EST/1006/19-20                                                                                                          |                                  |                                             | Plot Use: R                             |                       | Resi deve            | lopment        |                                     |                         |          |  |
| d.<br>construction work against any accident<br>n                                                                                          | Application Type: Suvarna Parvangi<br>Proposal Type: Building Permission                                                                                              |                                  |                                             | Land Use Z<br>Plot/Sub Plo              | ot No.: 01            |                      |                |                                     |                         |          |  |
| bris on footpath or on roads or on drains.<br>Jumping yard.                                                                                | Nature of Sanction: New<br>Location: Ring-II                                                                                                                          |                                  |                                             |                                         | reet of the           | property:            | PROMENADE      | ROAD,                               |                         |          |  |
| arricading as considered necessary to<br>afety of people / structures etc. in                                                              | Building Li<br>Zone: Eas                                                                                                                                              | ne Specified as pe<br>t          | er Z.R: NA                                  | PULAKESHINAGAR, BANGALORE.           NA |                       |                      |                |                                     |                         |          |  |
| es.<br>r cutting trees before the commencement                                                                                             | Ward: War                                                                                                                                                             |                                  | n Town                                      |                                         |                       |                      |                |                                     |                         |          |  |
| icuous place of the licensed premises. The precifications shall be mounted on                                                              | AREA DETAILS:<br>AREA OF PLOT (Minimum)                                                                                                                               |                                  |                                             | (A)                                     |                       |                      |                |                                     | SQ.MT.<br>287.53        |          |  |
| during inspections.<br>Iding Bye-laws and rules in force, the                                                                              |                                                                                                                                                                       | EA OF PLOT<br>AGE CHECK          | (77.0                                       | (A-Deductio                             | ns)                   |                      |                |                                     | 287.53                  |          |  |
| Authority in the first instance, warned in<br>ne is repeated for the third time.<br>ay be shall strictly adhere to the duties and          |                                                                                                                                                                       | Proposed Cov                     | overage area (75.0<br>verage Area (59.31    | %)                                      |                       |                      |                |                                     | 215.65<br>170.55        |          |  |
| 6) under sub section IV-8 (e) to (k).<br>n of a registered structural engineer.                                                            |                                                                                                                                                                       | Balance cover                    | coverage area ( 59<br>rage area left ( 15.6 | ,                                       |                       |                      |                |                                     | 170.55<br>45.10         |          |  |
| I of walls on the foundation and in the case<br>MENCEMENT CERTIFICATE" shall be obtained. I for the construction activity of the building. | FAR CHI                                                                                                                                                               | Permissible F.                   | A.R. as per zoning<br>.R within Ring I and  | -                                       | . ,                   | - )                  |                |                                     | 503.18<br>0.00          |          |  |
| ing Structures are provided & maintained in or recharge of ground water at all times                                                       |                                                                                                                                                                       | Allowable TDF                    | R Area (60% of Per                          | m.FAR)                                  |                       | /                    |                |                                     | 0.00                    |          |  |
| ν 32(a).<br>Iding Bye-laws and rules in force, the<br>I Architect / Engineers / Supervisor in the                                          |                                                                                                                                                                       | Total Perm. F/<br>Residential FA | AR area ( 1.75 )<br>AR (100.00% )           |                                         |                       |                      |                |                                     | 503.18<br>499.45        |          |  |
| registration of the professional if the same                                                                                               |                                                                                                                                                                       | Proposed FAF<br>Achieved Net     | R Area<br>FAR Area(1.74)                    |                                         |                       |                      |                |                                     | 499.45<br>499.45        |          |  |
| supervision of work shall not shall not<br>ne sanctioned plan, without previous<br>s about the risk involved in contravention              | BUILT U                                                                                                                                                               | Balance FAR                      | . ,                                         |                                         |                       |                      |                |                                     | 3.73                    |          |  |
| ulations, Standing Orders and Policy Orders of                                                                                             |                                                                                                                                                                       | Proposed Buil<br>Achieved Built  | · ·                                         |                                         |                       |                      |                |                                     | 925.68<br>925.68        |          |  |
| acts, or pending court cases, the plan<br>ent of Karnataka vide ADDENDUM<br>01-04-2013 :                                                   |                                                                                                                                                                       |                                  | 2019 3:45:10 P                              | M                                       |                       |                      |                |                                     |                         |          |  |
| tion workers working in the<br>Construction workers Welfare                                                                                | Sr No.                                                                                                                                                                | Challan<br>Number                |                                             | Receipt<br>Number                       | Amount                |                      | Payment Mode   | Transaction<br>Number<br>9338966549 | Payment Date 11/11/2019 | Remark   |  |
| mit the Registration of establishment and of Commencement Certificate. A copy of the                                                       | 1                                                                                                                                                                     | BBMP/25962/C<br>No.              | DDIVIF/2                                    | 25962/CH/19-20                          | Head                  |                      | Online         | Amount (INR)                        | 12:32:19 PM<br>Remark   | -        |  |
| ineer in order to inspect the establishment<br>s working at construction site or work place.<br>nform the changes if any of the list of    |                                                                                                                                                                       |                                  |                                             |                                         | Scrutiny Fe           | e                    |                | 7470                                | -                       | <u> </u> |  |
| ntractor shall engage a construction worker<br>arnataka Building and Other Construction                                                    |                                                                                                                                                                       | I                                | arking(Tab                                  |                                         |                       |                      |                |                                     |                         |          |  |
|                                                                                                                                            | N                                                                                                                                                                     | lock<br>ame                      | SubUse                                      | Area<br>(Sq.mt.)                        | Uni<br>Reqd.          | Prop.                | Reqd./Unit     | Car<br>Reqd.                        | Prop.                   |          |  |
| ools for imparting education to the children o sites.                                                                                      | Α (                                                                                                                                                                   | RESI) Resident                   | development                                 | 50 - 225                                | 1<br>-                | -                    | -              | 4                                   | - 4                     |          |  |
| der / contractor to the Labour Department<br>s strictly prohibited.                                                                        | Pa                                                                                                                                                                    | rking Che                        | eck (Table                                  | e 7b)                                   |                       |                      |                |                                     |                         |          |  |
| nmencing the construction work is a must.<br>arise in respect of property in question.                                                     |                                                                                                                                                                       | Vehicle Type                     | No.                                         | Reqd.<br>Area (So                       | q.mt.)                | 1                    | Achieve<br>No. | d<br>Area (Sq.mt.)                  | ]                       |          |  |
| ty in question is found to be false or tically and legal action will be initiated.                                                         | Ca<br>To                                                                                                                                                              | r<br>tal Car                     | 4 4                                         | 55.0<br>55.0                            |                       |                      | 4 4            | 55.00<br>55.00                      | -                       |          |  |
|                                                                                                                                            |                                                                                                                                                                       | oWheeler<br>her Parking          | -                                           | - 13.7                                  | 5<br>68.75            |                      | -              | 0.00<br>139.53<br>194.53            | -                       |          |  |
| Γ                                                                                                                                          |                                                                                                                                                                       |                                  |                                             |                                         |                       |                      |                |                                     |                         |          |  |
|                                                                                                                                            |                                                                                                                                                                       | er /<br>ature                    | GPA H                                       | OLDE                                    | 7'S                   |                      |                |                                     |                         |          |  |
|                                                                                                                                            | NUM<br>Mr. Sy                                                                                                                                                         | BER &<br><b>'Ed Mud</b>          | ADDRES<br>CONT<br>DASSIR I<br>ROAD, P       | TACT<br>Hussai<br>Ulakes                | NUM<br>N. NC<br>Shina | 1BE<br>)-01,<br>\GAI |                |                                     |                         |          |  |
| _                                                                                                                                          |                                                                                                                                                                       |                                  |                                             | Synd Hudd                               | aver Horry            | A                    |                |                                     |                         |          |  |
| otance for approval by<br>n date: <u>25/11/2019</u>                                                                                        | ARCHITECT/ENGINEER<br>/SUPERVISOR 'S SIGNATURE<br>Rajashekhar Narayana Kakaraddi #4/1 2nd<br>e main Bhopasandra new layout ,<br>Sanjaynagar BCC/BL-3.6/E-2881/2006-07 |                                  |                                             |                                         |                       |                      |                | ddi                                 |                         |          |  |
| SSUE.                                                                                                                                      | PLAN<br>SITE N                                                                                                                                                        | NO-01, PF                        | G THE PF<br>Romenai<br>Bangal(              | DE ROA                                  | D, PL                 | JLAK                 | (ESHIN/        |                                     | IG AT                   |          |  |